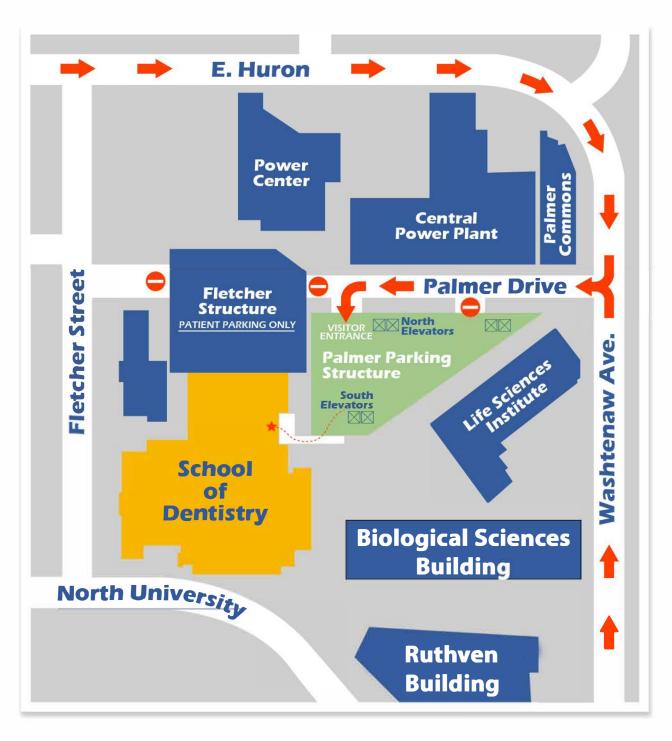

## Please note:

- We are unable to validate parking
- The map to the right illustrates where the Palmer structure is in relation to the School of Dentistry
- Take the South Elevators to Level P4 to exit the structure
- The maps also indicates how to navigate from the Palmer Structure to the nearest School of Dentistry entrance

## DO NOT PARK IN PATIENT PARKING in the Fletcher

**Structure.** You will be charged a \$30 fine and the lot is unattended after Noon on Saturdays.

**Other available visitor parking:** Maynard Parking Structure (324 Maynard Street) or metered street parking