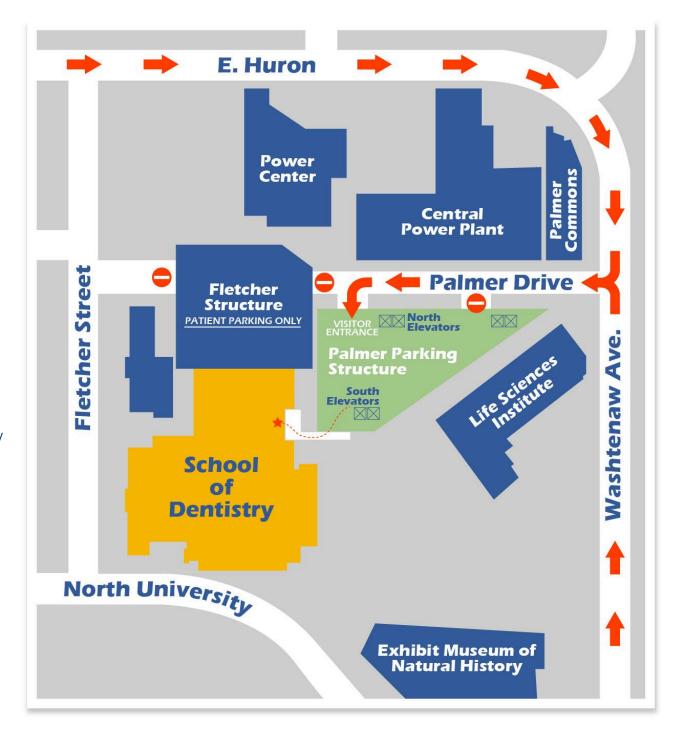

## School of Dentistry Visitor Parking Palmer Drive Parking Structure

• <u>Palmer Drive</u> structure information

Cost: \$2.20/hour

## Please note:

- We are unable to validate parking
- The map to the right illustrates where the Palmer structure is in relation to the School of Dentistry
- Take the South Elevators to Level P4 to exit the structure
- The maps also indicates how to navigate from the Palmer Structure to the nearest School of Dentistry entrance

## **DO NOT PARK IN PATIENT PARKING in the Fletcher**

Structure. You will be charged a \$30 fine and the lot is unattended after Noon on Saturdays.

Other available visitor parking: Maynard Parking Structure (324 Maynard Street) or metered street parking